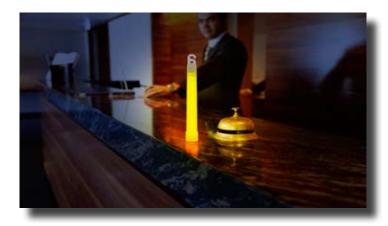

## Don't let your Guests get Caught in the Dark

Trust SnapLights and LightStations for Your Personal Safety. Light up the dark and avoid panic, trip or fall. SnapLights stay ready for years and are 100% reliable.

- "Working with Cyalume has been a great investment for us. We recently had a complete power failure and the cyalume sticks were invaluable in showing our guests the way to their rooms. In addition, the fact that you do not need to check any batteries is a great advantage, knowing that you can snap a stick open and it will be 100% reliable in illuminating any area".
- Karl Spiers, Security Manager, Hyatt Regency London The Churchill.

- Easy to use
- 360° of illumination
- No batteries needed
- Up to 12 hours of light
- 100% maintenance free
- Non-toxic, non flammable
- No heat, no sparks, no flames
- No risks